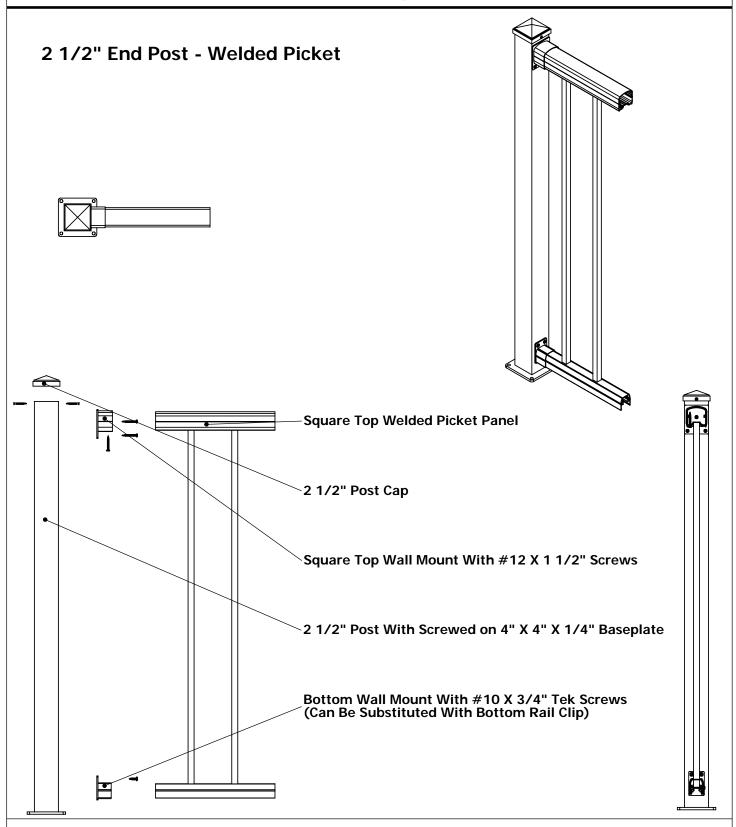

A Product of DeckRite LLC 3912 East Progress North Little Rock, AR 72114 Phone: (501) 945-1919

Fax: (501) 604-0235

Welded Picket - Wall Mount Detail **Square Top Welded Picket Panel** Square Top Wall Mount With #12 X 1 1/2" SS Screws ~Wall Bottom Wall Mount With # 10 X 3/4" Tek Screws