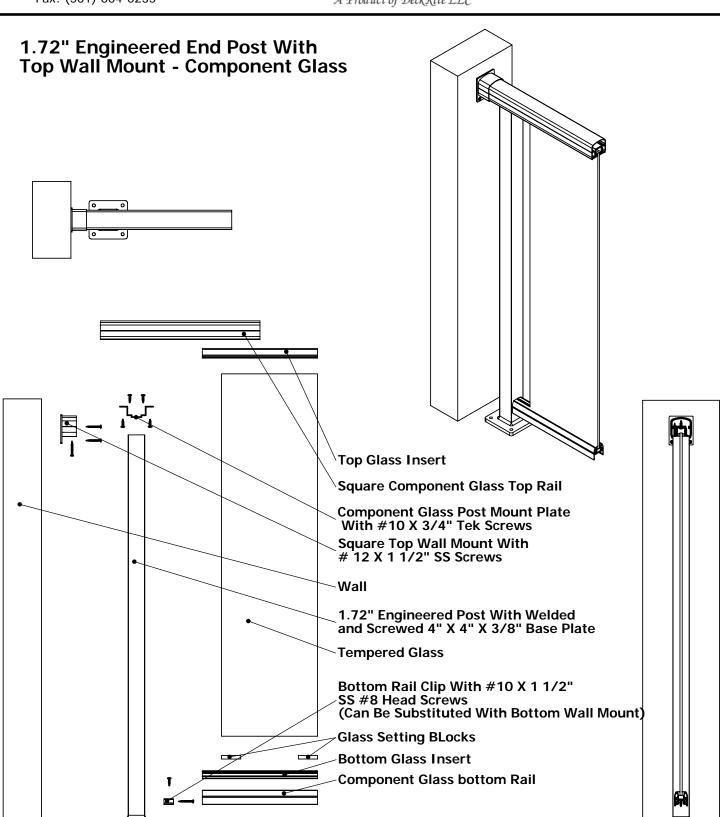

Fax: (501) 604-0235

1.72" Engineered Inline Post With Loose Center Sleeve - Component Glass Center Sleeve W/1" Mount **Square Component Top Rail** Top Glass Insert **Tempered Glass** 1.72" Engineered Post Material With Welded and Screwed 4" X 4" X 3/8" Baseplate **Glass Setting Blocks Bottom Glass Insert Component Glass Bottom Rail Bottom Rail Wall Mount With** #10 X 3/4" Tek Screws Bottom Rail Clip With #10 X 1 1/2" SS #8 Head Screws