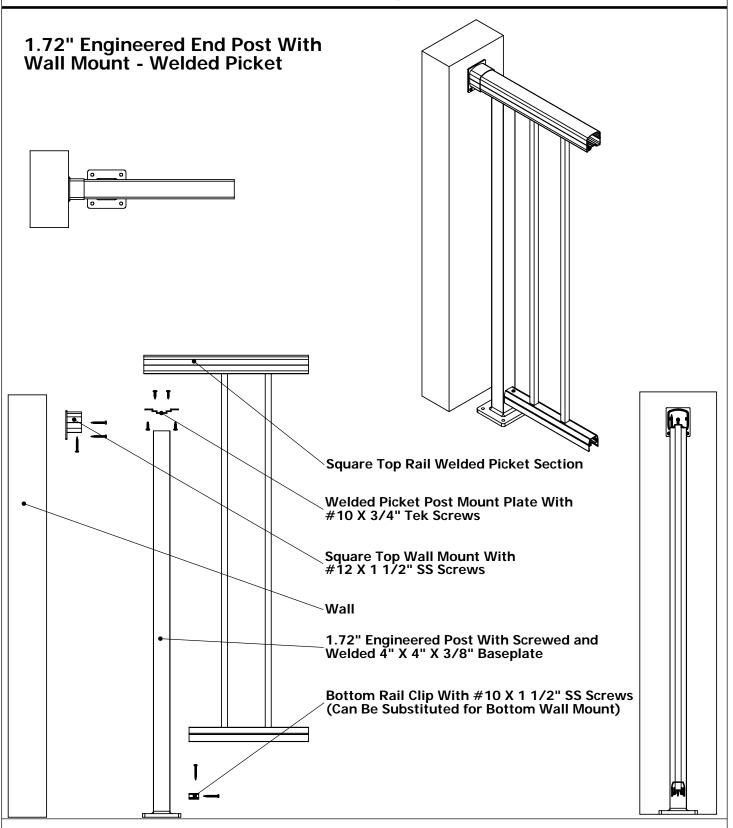

# 1.72" Engineered End Post With Screwed on End Cap and Post Mount Plate

A Product of DeckRite LLC 3912 East Progress North Little Rock, AR 72114 Phone: (501) 945-1919 Fax: (501) 604-0235

1.72" Engineered Post With Loose End Sleeve - Welded Picket