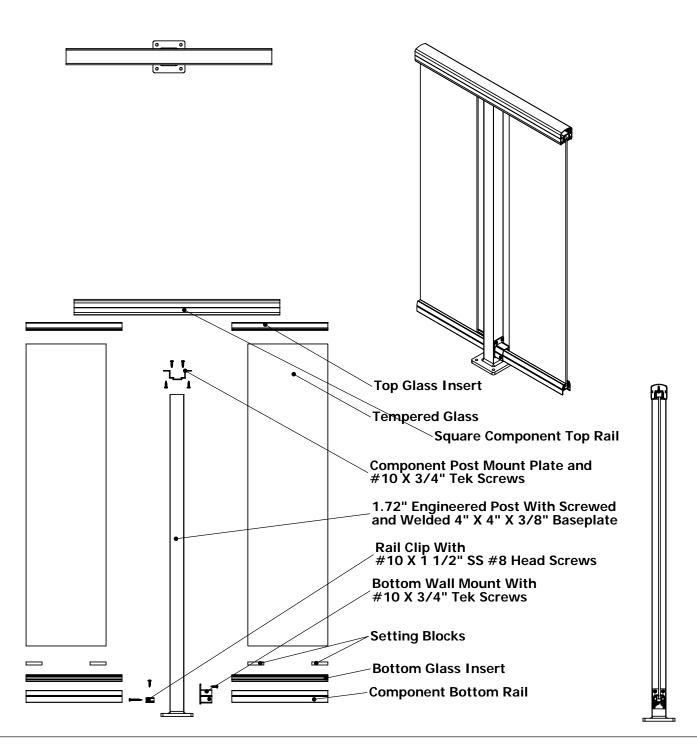

### 1.72" Engineered Inline Post - Component Glass

A Product of DeckRite LLC 3912 East Progress North Little Rock, AR 72114 Phone: (501) 945-1919

Phone: (501) 945-1919
Fax: (501) 604-0235

\*\*Revoluct of The Product of The Produ