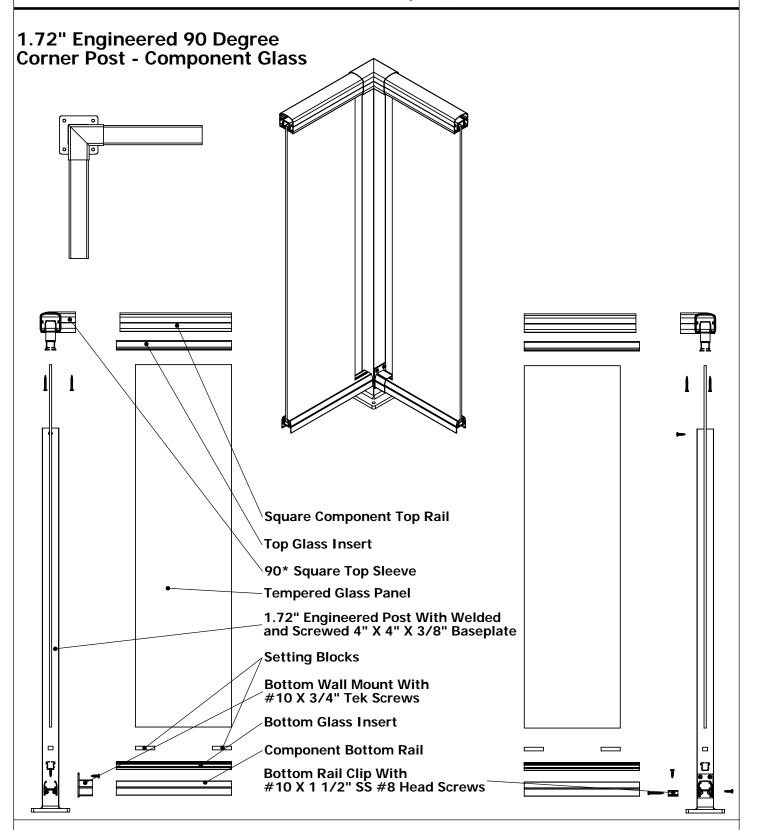

A Product of DeckRite LLC 3912 East Progress North Little Rock, AR 72114 Phone: (501) 945-1919 Fax: (501) 604-0235



1.72 Engineered Post -# 14 x 3" PH SS Screws-Shoulder Washer-9 Base Plate Gasket -6 5/16" Mungo Plug (For Use In Concrete) 0 0 0 Mounting Surface

A Product of DeckRite LLC 3912 East Progress North Little Rock, AR 72114 Phone: (501) 945-1919 Fax: (501) 604-0235



### 1.72" Engineered Inline Post - Component Glass



A Product of DeckRite LLC 3912 East Progress North Little Rock, AR 72114 Phone: (501) 945-1919



Phone: (501) 945-1919
Fax: (501) 604-0235

\*\*Revoluct of The Product of The Produ



A Product of DeckRite LLC 3912 East Progress North Little Rock, AR 72114 Phone: (501) 945-1919 Fax: (501) 604-0235





A Product of DeckRite LLC 3912 East Progress North Little Rock, AR 72114 Phone: (501) 945-1919



Fax: (501) 604-0235

A Product of DeckRite L1



A Product of DeckRite LLC 3912 East Progress North Little Rock, AR 72114 Phone: (501) 945-1919 Fax: (501) 604-0235





A Product of DeckRite LLC 3912 East Progress North Little Rock, AR 72114 Phone: (501) 945-1919

Fax: (501) 604-0235



1.72" Engineered Inline Post With Loose Center Sleeve - Component Glass Center Sleeve W/1" Mount **Square Component Top Rail** Top Glass Insert **Tempered Glass** 1.72" Engineered Post Material With Welded and Screwed 4" X 4" X 3/8" Baseplate **Glass Setting Blocks Bottom Glass Insert Component Glass Bottom Rail Bottom Rail Wall Mount With** #10 X 3/4" Tek Screws Bottom Rail Clip With #10 X 1 1/2" SS #8 Head