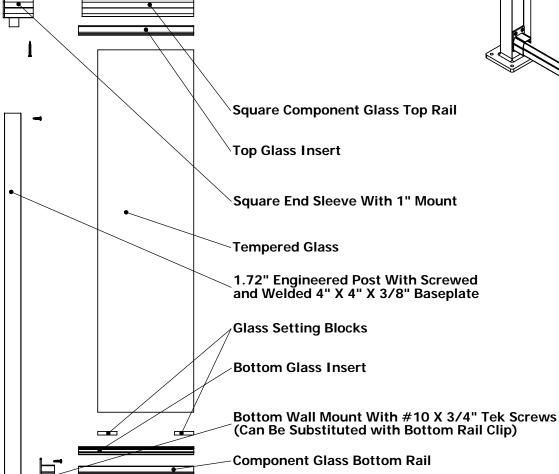

Fax: (501) 604-0235

1.72" Engineered Inline Post With Loose Center Sleeve - Component Glass Center Sleeve W/1" Mount **Square Component Top Rail** Top Glass Insert **Tempered Glass** 1.72" Engineered Post Material With Welded and Screwed 4" X 4" X 3/8" Baseplate **Glass Setting Blocks Bottom Glass Insert Component Glass Bottom Rail Bottom Rail Wall Mount With** #10 X 3/4" Tek Screws Bottom Rail Clip With #10 X 1 1/2" SS #8 Head Screws