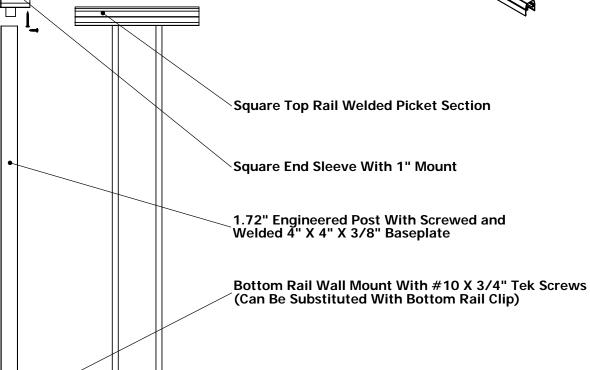

A Product of DeckRite LLC 3912 East Progress North Little Rock, AR 72114 Phone: (501) 945-1919

Fax: (501) 604-0235

Welded Picket - Wall Mount Detail **Square Top Welded Picket Panel** Square Top Wall Mount With #12 X 1 1/2" SS Screws ~Wall Bottom Wall Mount With # 10 X 3/4" Tek Screws