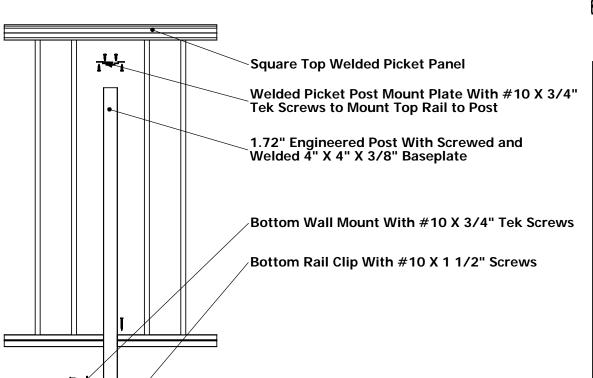

Fax: (501) 604-0235

1.72" Engineered Inline Post - Welded Picket

A Product of DeckRite LLC 3912 East Progress North Little Rock, AR 72114 Phone: (501) 945-1919

Fax: (501) 604-0235

A Product of DeckRite LLC 3912 East Progress North Little Rock, AR 72114 Phone: (501) 945-1919

# 1.72" Engineered End Post With Screwed on End Cap and Post Mount Plate

A Product of DeckRite LLC 3912 East Progress North Little Rock, AR 72114 Phone: (501) 945-1919 Fax: (501) 604-0235

1.72" Engineered Post With Loose End Sleeve - Welded Picket