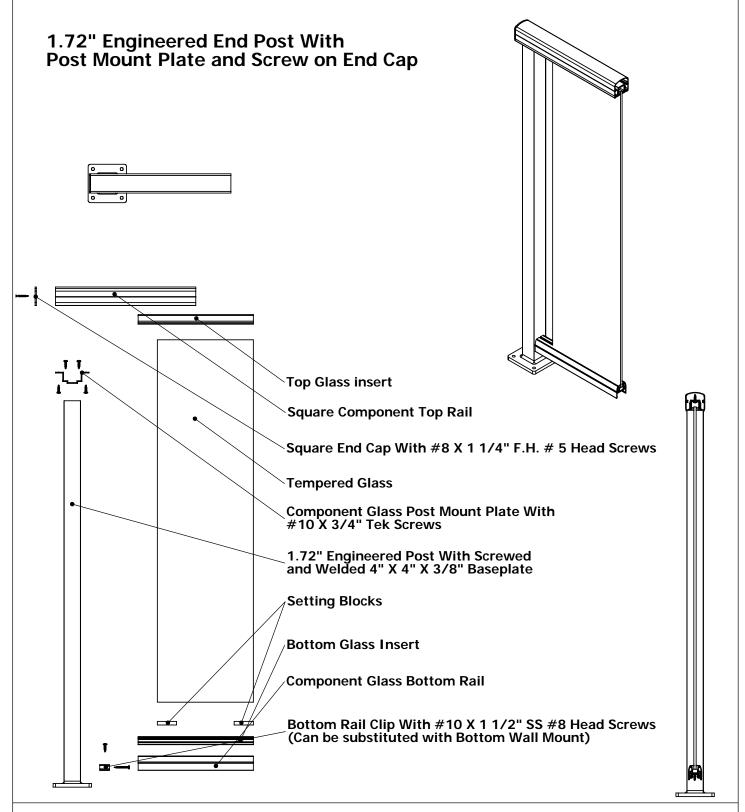

# 1.72" Engineered End Post With Screwed on End Cap and Post Mount Plate

A Product of DeckRite LLC 3912 East Progress North Little Rock, AR 72114 Phone: (501) 945-1919 Fax: (501) 604-0235

1.72" Engineered Post With Loose End Sleeve - Welded Picket