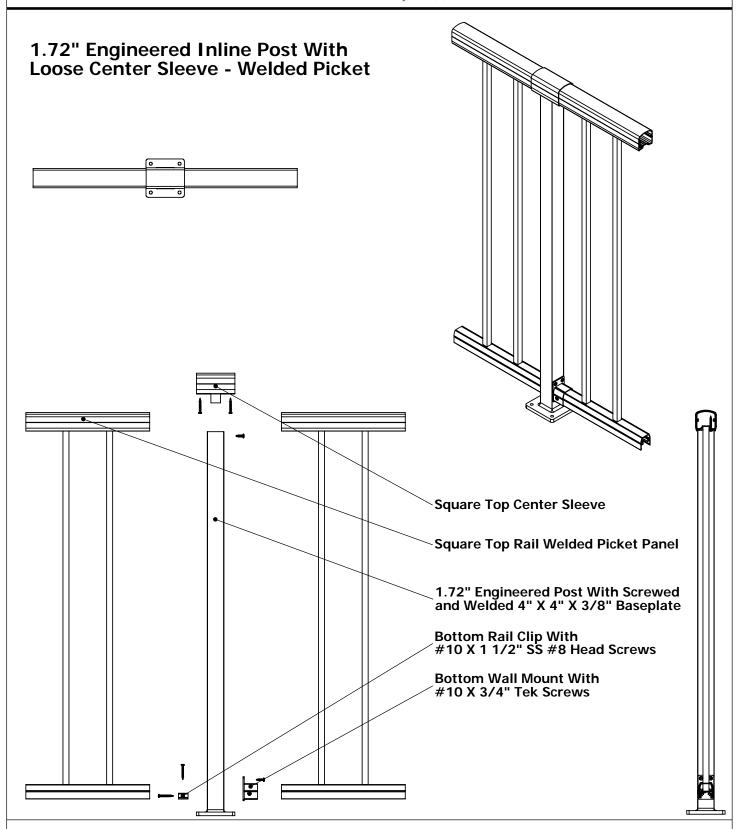

Fax: (501) 604-0235

1.72" Engineered Inline Post - Welded Picket

A Product of DeckRite LLC 3912 East Progress North Little Rock, AR 72114 Phone: (501) 945-1919

Fax: (501) 604-0235

A Product of DeckRite LLC 3912 East Progress North Little Rock, AR 72114 Phone: (501) 945-1919