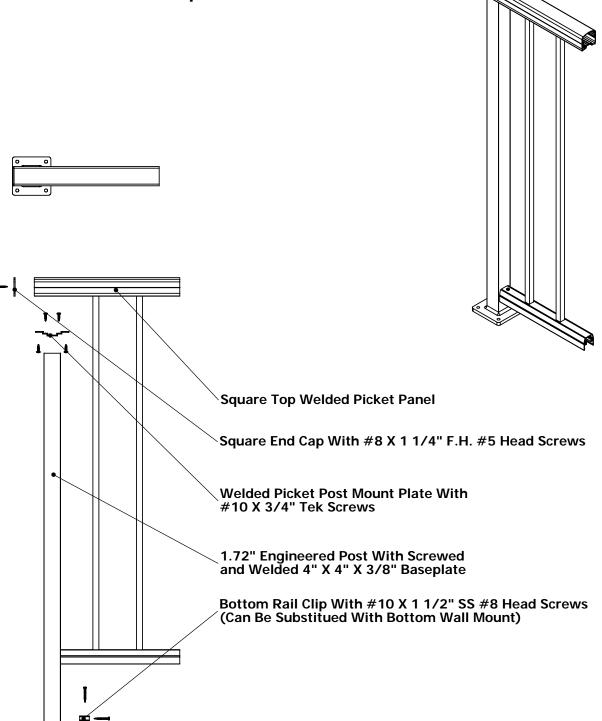

# 1.72" Engineered End Post With Screwed on End Cap and Post Mount Plate

A Product of DeckRite LLC 3912 East Progress North Little Rock, AR 72114 Phone: (501) 945-1919 Fax: (501) 604-0235

1.72" Engineered Post With Loose End Sleeve - Welded Picket