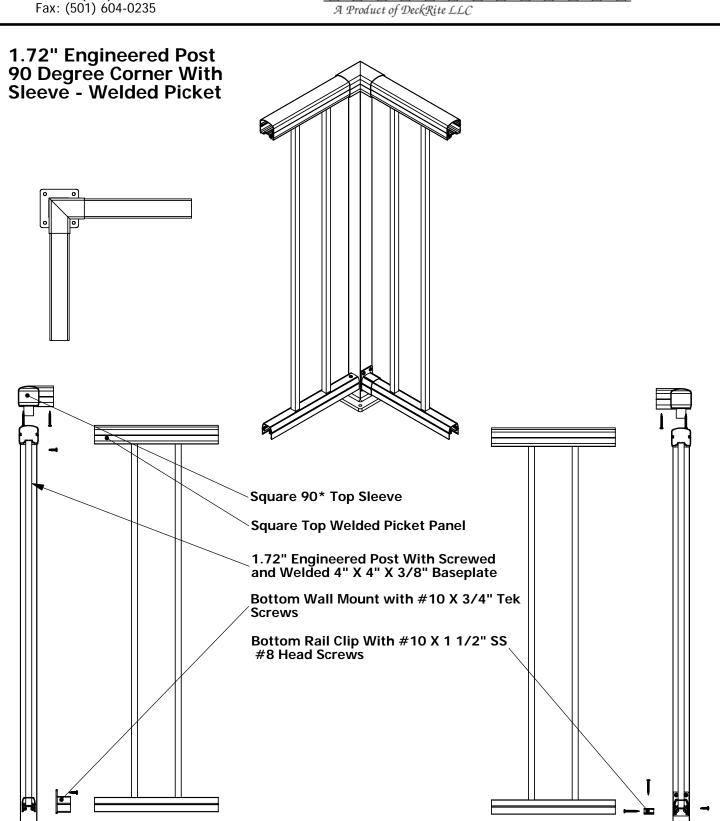

# 1.72" Engineered End Post With Screwed on End Cap and Post Mount Plate

A Product of DeckRite LLC 3912 East Progress North Little Rock, AR 72114 Phone: (501) 945-1919 Fax: (501) 604-0235

1.72" Engineered Post With Loose End Sleeve - Welded Picket