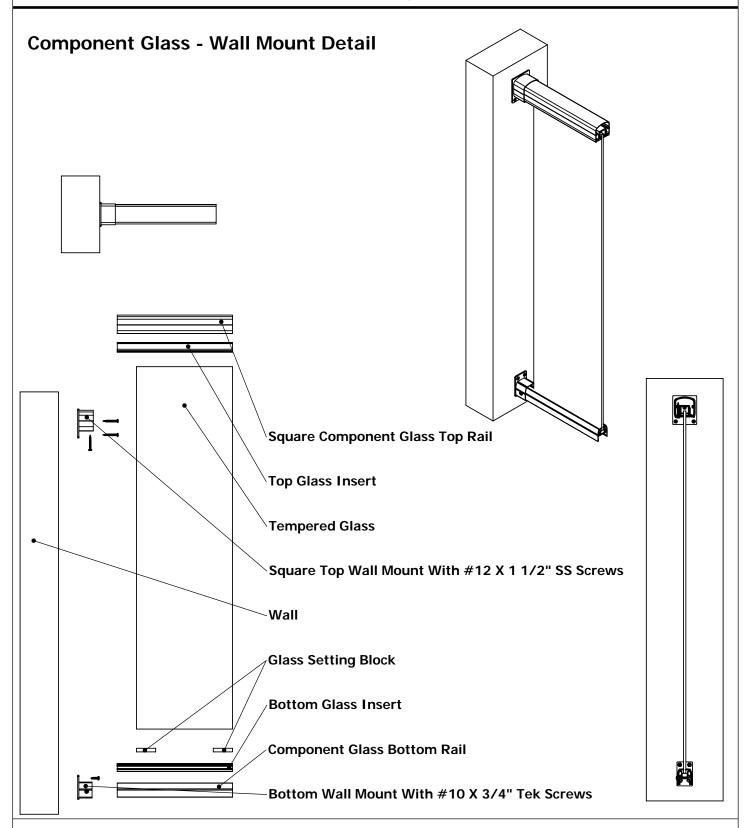

A Product of DeckRite LLC 3912 East Progress North Little Rock, AR 72114 Phone: (501) 945-1919

Fax: (501) 604-0235

Welded Picket - Wall Mount Detail **Square Top Welded Picket Panel** Square Top Wall Mount With #12 X 1 1/2" SS Screws ~Wall Bottom Wall Mount With # 10 X 3/4" Tek Screws