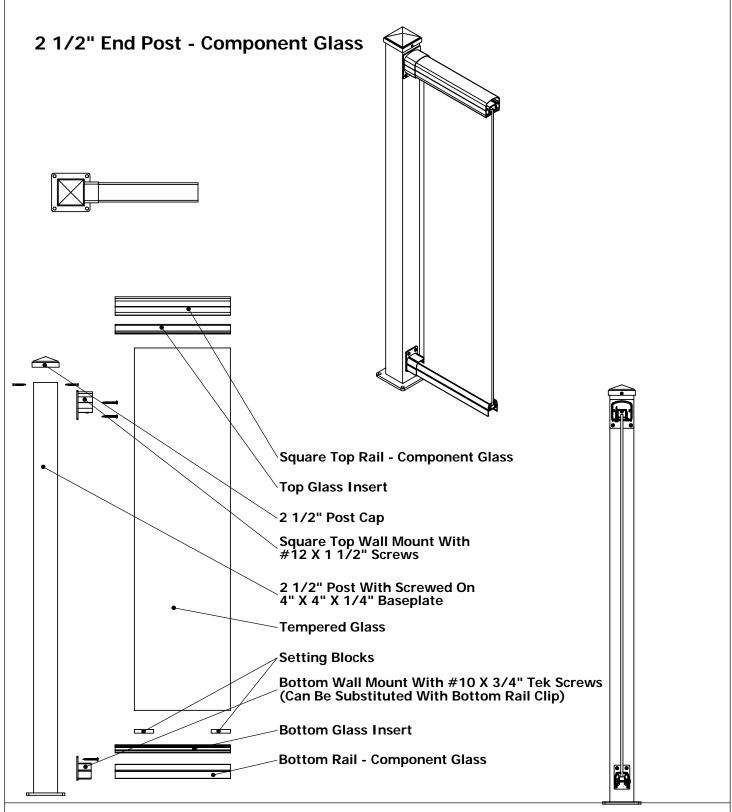

# 1.72" Engineered End Post With Loose End Sleeve - Component Glass

A Product of DeckRite LLC 3912 East Progress North Little Rock, AR 72114 Phone: (501) 945-1919

Fax: (501) 604-0235

A Product of DeckRite LLC 3912 East Progress North Little Rock, AR 72114 Phone: (501) 945-1919